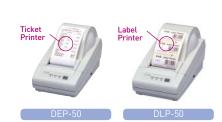

#### **ACCESSORIES**

- Ticket printer (DEP-50)
- Label printer (DLP-50)

UNIT 8, NORTHLINK, 459 TUFNELL ROAD BANYO QLD 4014, AUSTRALIA

TEL\_ +61 7 3267 7767 FAX\_ +61 7 3267 1818 EMAIL\_ sales@casscale.com.au

#### Various outputs

ECB is capable of connecting with Ticket / Label printers or personal computers through RS-232C interface. Also, CAS provides the label format edit program for various applications.