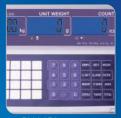

24 PLUs' Direct memory key & User-friendly keypad

Load Cell protection screw

Pivot & Tilt indicator

- Up to 124 PLUs' storable memory space:
  24 PLUs' Direct memory key&100 PLUs' Indirect memory space
- Ticket / Label printer (optional)
- Large LCD display (23.5mm)
- Check-weight / Count with beep sounds

#### 3 LCD displays for counting

Weight, Unit weight and Count are clearly shown with three individual LCD displays.