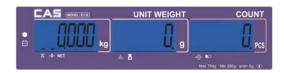

#### 3 LCD displays for counting

Weight, Unit weight and Count are clearly shown with three individual LCD displays.