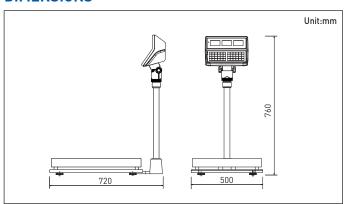

#### **SPECIFICATIONS**

| Model               | ECB Series                                                      |           |             |          |
|---------------------|-----------------------------------------------------------------|-----------|-------------|----------|
| Max. Capacity (kg)  | 30                                                              | 75        | 150         | 250      |
| Readability (g)     | 2                                                               | 5         | 10          | 20       |
| External Resolution |                                                                 | 1/15,000  |             | 1/12,500 |
| Internal Resolution | 1/600,000                                                       |           |             |          |
| Display Type        | LCD display (backlight)                                         |           |             |          |
| Display Digits      | 6/6/6                                                           | (weight/u | nit weight, | /count)  |
| Weight Units        | kg, g, lb                                                       |           |             |          |
| Operating Temp.     | 0°C ~ 40°C                                                      |           |             |          |
| Power               | AC adapter DC 12V / 850mA ,<br>Rechargeable battery (6V,5Ah)    |           |             |          |
| Battery Life        | 100hrs continuous use with 12 hrs charging time (Backlight off) |           |             |          |
| Platform Size (mm)  | 400(W) × 500(D)                                                 |           |             |          |
| Dimensions (mm)     | 500(W) × 720(D) × 760(H)                                        |           |             |          |
| Product Weight (kg) |                                                                 | 10        | 6.5         |          |

#### **DIMENSIONS**