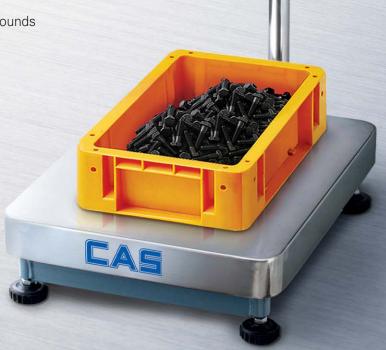

### **Counting** Scale

ECB Series has a capacity that ranges from 30kg to 250kg, with 1/600,000 (internal) and 1/15,000 (external) resolution. ECB has various uses within manufacturing, packing, farming industries and tool shops. Additionally, the ECB series has a large memory space for storing items. It is possible capable of connecting to ticket/label printers or a personal computer through RS-232C interface.

#### High resolution for accurate counting

1/600,000 internal and 1/15,000 external resolution are enhanced for more accurate counting. ECB counting scale is engineered for precise and high speed operation applications.