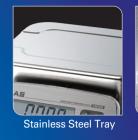

#### Large stainless steel tray

It is large enough to withstand materials and maintain hygienic condition, as well.