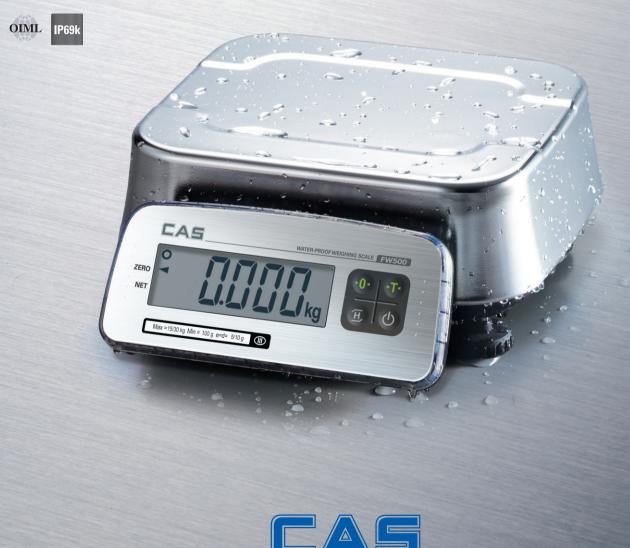

### Waterproof Scale

FW500 series offers a large stainless steel tray and IP69k waterproof design, which is perfectly protected from high pressure and high temperature washing. The scale is ideal for wet and hygienic circumstances such as fish market, food manufacturing and feeding facilities.

## FW500 SERIES | Waterproof Scale

#### IP69k waterproof design

IP69k to withstand high temperature, high pressure waterproof, therefore weighing in wet places is very stable.

#### Large stainless steel tray

It is large enough to withstand materials and maintain hygienic condition, as well.