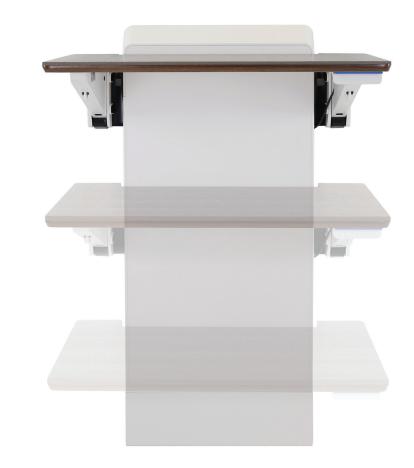

# WorkFit Elevate<sup>™</sup>

- Integration: Transforms underutilized spaces into productive, active and flexible work environments
- Versatile design: Fits healthcare spaces like clinic exam rooms, nurse stations, physical therapy rooms and waiting rooms, plus corporate office hallways and common areas
- Quick collaboration: Quietly adjusts from sit to stand 8–10 times faster than traditional height-adjustable tables
- Vertical movement: Provides 26" (66 cm) of ergonomic height adjustment, from 22.6" to 48.7" (57.4 to 123.7 cm)
- Reclaim space: Flip-down worksurface opens up floor space when needed
- Simple wall installation: Arrives fully assembled in one box

## ELEVATE YOUR WORK EXPERIENCE

Raise the bar on wellness, productivity and collaboration with the WorkFit Elevate Wall Desk. This modern wall mount reimagines underused spaces as a flexible workstation for individual work or collaboration in healthcare clinic spaces, office common areas, and more. The height-adjustable surface easily adjusts from sit to stand, providing the full BIFMA height range of 26" (66 cm) for comfortable working. The flip-down worksurface opens up even more space, and it arrives fully assembled to make install a breeze.