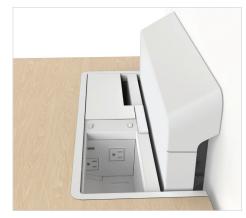

### WorkFit Elevate

SPACE-SAVING, FLIP-DOWN SURFACE

Elevate engine (Snow White) available with two woodgrain laminate options

POWER AND DATA AT USERS' FINGERTIPS

24" x 28" Worksurface