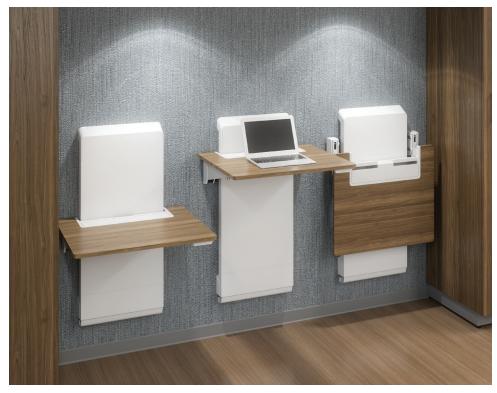

## ELEVATE YOUR WORK EXPERIENCE

Raise the bar on wellness, productivity and collaboration with the WorkFit Elevate Wall Desk. This modern wall mount reimagines underused spaces as a flexible workstation for individual work or collaboration in healthcare clinic spaces, office common areas, and more. The height-adjustable surface easily adjusts from sit to stand, providing the full BIFMA height range of 26" (66 cm) for comfortable working. The flip-down worksurface opens up even more space, and it arrives fully assembled to make install a breeze.

### WorkFit Elevate

SPACE-SAVING, FLIP-DOWN SURFACE

Elevate engine (Snow White) available with two woodgrain laminate options

POWER AND DATA AT USERS' FINGERTIPS

24" x 28" Worksurface