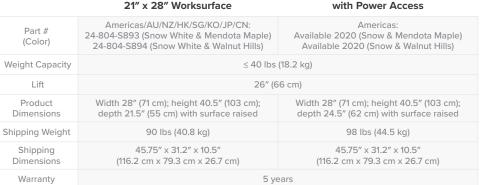

### 21" x 28" Worksurface

AVAILABLE 2020 SINGLE MONITOR LD AND HD RISER KITS, SNOW WHITE

Download additional resources at ergotron.com. For more information: NORTH AMERICA: 800.888.8458 / +1.651.681.7600 / sales@ergotron.com EMEA: +31.33.45.45.600 / info.eu@ergotron.com APAC: apaccustomerservice@ergotron.com OEM: info@oem.ergotron.com