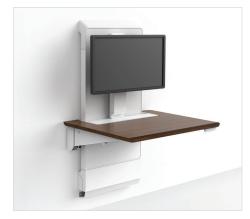

## ELEVATE YOUR WORK EXPERIENCE

Raise the bar on wellness, productivity and collaboration with the WorkFit Elevate Wall Desk. This modern wall mount reimagines underused spaces as a flexible workstation for individual work or collaboration in healthcare clinic spaces, office common areas, and more. The height-adjustable surface easily adjusts from sit to stand, providing the full BIFMA height range of 26" (66 cm) for comfortable working. The flip-down worksurface opens up even more space, and it arrives fully assembled to make install a breeze.

### WorkFit Elevate

SPACE-SAVING, FLIP-DOWN SURFACE

Elevate engine (Snow White) available with two woodgrain laminate options

POWER AND DATA AT USERS' FINGERTIPS

24" x 28" Worksurface