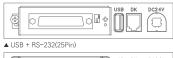

## INTERFACE VIEW

▲ USB Only

**■** USB + BLUETOOTH

▲ USB + RS-232(9Pin + RJ45)

▲ USB + RS-232(RJ45) + Ethernet (3-Combo)

RESET LINK WLAN ▲ USB + Wi-Fi(WLAN)

## **SPECIFICATION**

| Model                       |                        | ELLIX40 Series                                                                                                                                     | ELLIX30 Series                                                                                                          |
|-----------------------------|------------------------|----------------------------------------------------------------------------------------------------------------------------------------------------|-------------------------------------------------------------------------------------------------------------------------|
| Submodel                    |                        | ELLIX40II/42                                                                                                                                       | ELLIX30III/32                                                                                                           |
| Printing Method             |                        | Thermal Line Printing                                                                                                                              |                                                                                                                         |
| Resolution                  |                        | ELLIX40II: 180dpi / ELLIX42: 203dpi                                                                                                                | ELLIX30III: 180dpi / ELLIX32: 203dpi                                                                                    |
| Printing<br>Speed           | Mono Paper 80mm        | ELLIX40II: Max. 270mm/sec(63lines/sec)<br>ELLIX42: Max. 220mm/sec(58lines/sec)                                                                     | ELLIX30III: Max. 230mm/sec (55lines/sec)<br>ELLIX32: Max. 180mm/sec (48lines/sec)                                       |
|                             | Mono Paper 58mm        | 150 mm/sec                                                                                                                                         |                                                                                                                         |
|                             | Two Color Paper        | 100 mm/sec                                                                                                                                         |                                                                                                                         |
| Paper                       | Loading                | Drop-In Type                                                                                                                                       |                                                                                                                         |
|                             | Width                  | Max. 80.0 mm / 58.0 mm                                                                                                                             |                                                                                                                         |
|                             | Diameter               | Max. Ø83.0 mm                                                                                                                                      |                                                                                                                         |
| Memory<br>Reliability       | PGM Memory             | 10MByte                                                                                                                                            | 2MByte                                                                                                                  |
|                             | DATA Memory            | 8MByte                                                                                                                                             | 8MByte                                                                                                                  |
|                             | DATA Buffer            | 64KByte                                                                                                                                            | 64KByte                                                                                                                 |
|                             | Mechanism(MCBF)        |                                                                                                                                                    | 000 Lines                                                                                                               |
|                             | TPH                    | 1 x 10 <sup>8</sup> Pulses / 150 Km                                                                                                                |                                                                                                                         |
|                             | Auto Cutter            | 2.000.000 Cuts                                                                                                                                     |                                                                                                                         |
| Drawer Port                 |                        | 2 Ports (+24V)                                                                                                                                     |                                                                                                                         |
| Barcode                     |                        | UPC-A, UPC-E, EAN8, EAN13, Code 39, Code 93, Code 128, ITF, CODABAR, PDF417, QRCode                                                                |                                                                                                                         |
| Driver / Utility            |                        | Windows Driver, OPOS Driver, JPOS Driver(Linux&Mac),<br>Cups Driver(Linux&Mac), Utility Program                                                    |                                                                                                                         |
| SDK                         |                        | iOS SDK, Android SDK                                                                                                                               |                                                                                                                         |
| Interface                   |                        | USB Only, USB + Serial(25Pin),<br>USB + Serial(9Pin + RJ45), USB + Parallel,<br>USB + Bluetooth, USB + Wi-Fi,<br>USB + Serial + Ethernet (3-Combo) | USB + Serial(25Pin),<br>USB + Serial(9Pin + RJ45),<br>USB + Parallel, USB + Wi-Fi,<br>USB + Serial + Ethernet (3–Combo) |
| Dimension(with Foot Rubber) |                        | 144(W) x 195(D) x 137(H) mm                                                                                                                        |                                                                                                                         |
| Weight                      |                        | 2.0 Kg                                                                                                                                             |                                                                                                                         |
| Color                       |                        | Black, White                                                                                                                                       |                                                                                                                         |
| Emulation                   |                        | EPSON, STAR                                                                                                                                        |                                                                                                                         |
| Power Supply                |                        | DC 24V/2.5A                                                                                                                                        |                                                                                                                         |
| Option                      | LCD Display            | Yes                                                                                                                                                | No                                                                                                                      |
|                             | Paper Near End Sensor  | Default                                                                                                                                            | Yes                                                                                                                     |
|                             | Kitchen Be <b>ll</b>   | Yes                                                                                                                                                | Yes                                                                                                                     |
|                             | Wa <b>ll</b> Mount Kit | Yes                                                                                                                                                | Yes                                                                                                                     |
|                             | Splash Cover           | Yes                                                                                                                                                | Yes                                                                                                                     |
|                             | Paper Partition(58mm)  | Yes                                                                                                                                                | Yes                                                                                                                     |
|                             | NFC Tag                | No                                                                                                                                                 | Yes                                                                                                                     |