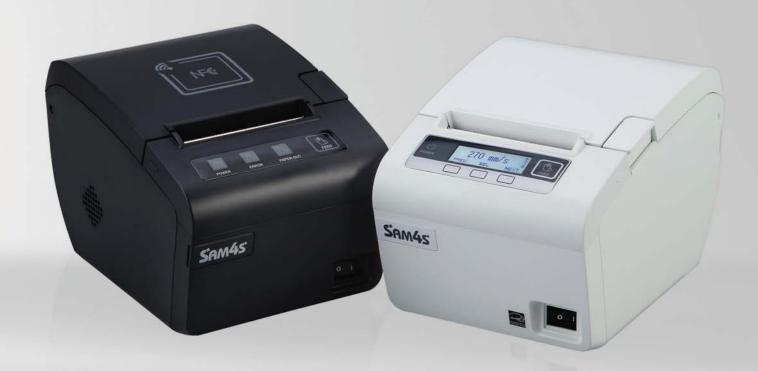

# SAM45

The New ELLIX

# ELLIX30/40 series

## Faster and Easier

- Faster Printing Speeds
- Conveniently Provides NFC Tag
- Paper Jam-Free Auto Cutter
- Comprehensive Barcode Formats
- Low Power Consumption and Paper Saving
- Supports Various Options and Interfaces