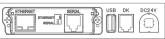

## INTERFACE VIEW

▲ USB Only

**■** USB + BLUETOOTH

▲ USB + RS-232(9Pin + RJ45)

▲ USB + RS-232(RJ45) + Ethernet (3-Combo)

RESET LINK WLAN ▲ USB + Wi-Fi(WLAN)