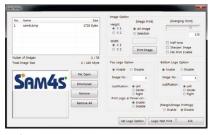

## **New ELLIX Printer Windows Driver**

**▲**Layout

Setting of orientation, Rotation, Cutting mode

▲ Print

Paper size, Printing speed, Watermark, Margin, Cutting

**▲** Dithering

3 Dithering algorithm, 4 Dithering options

▲ Peripherals

Kitchen bell, Cash drawer, Etc.

**▲** Barcode

Detailed setting functions for barcode (1D, 2D) printing

**▲**Logo

Preview and print support