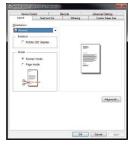

## **New ELLIX Printer Windows Driver**

**▲**Layout

Setting of orientation, Rotation, Cutting mode

▲ Print

Paper size, Printing speed, Watermark, Margin, Cutting

**▲** Dithering

3 Dithering algorithm, 4 Dithering options

▲ Peripherals

Kitchen bell, Cash drawer, Etc.

**▲** Barcode

Detailed setting functions for barcode (1D, 2D) printing

**▲**Logo

Preview and print support